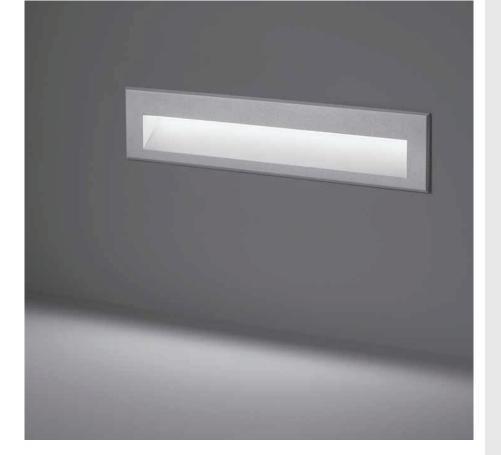

## STEP LINEAR 07

Recessed linear steplight for outdoor installation in the wall, phospho-chromatised and polyester powder coated die-cast copper-free aluminium body and frame, tempered frosted glass diffuser, polypropilene housing for recess, moulded silicone gasket and stainless steel screws. Built-in LED driver 220-240V 50-60Hz, with 30 low-power SMD5630 LED. IP65 rating.