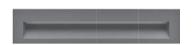

## STEP LINEAR 07

Recessed linear steplight for outdoor installation in the wall, phospho-chromatised and polyester powder coated die-cast copper-free aluminium body and frame, tempered frosted glass diffuser, polypropilene housing for recess, moulded silicone gasket and stainless steel screws. Built-in LED driver 220-240V 50-60Hz, with 30 low-power SMD5630 LED. IP65 rating.