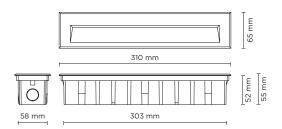

## STEP LINEAR 07

Recessed linear steplight for outdoor installation in the wall, phospho-chromatised and polyester powder coated die-cast copper-free aluminium body and frame, tempered frosted glass diffuser, polypropilene housing for recess, moulded silicone gasket and stainless steel screws. Built-in LED driver 220-240V 50-60Hz, with 30 low-power SMD5630 LED. IP65 rating.

## **Technical data**

| Wattage      | 10.5 WATT                                                               |  |
|--------------|-------------------------------------------------------------------------|--|
| IP Rating    | IP65                                                                    |  |
| IK Rating    | IK08                                                                    |  |
| Material     | High corrosion resistance die-cast copper-free aluminum body and frame. |  |
| Coating      | Polyester powder coating with phosphocromating pre-finish               |  |
| Light source | NR. 30 x SMD5630 LED                                                    |  |
| Screws       | Stainless steel                                                         |  |
| Transformer  | Electronic power supply<br>220/240V 50/60Hz<br>built-in                 |  |
| Cable        | 0.5 mt. neoprene power cable included                                   |  |
| Gasket       | Silicone rubber                                                         |  |
| Glass        | Tempered                                                                |  |
| Gross weight | 1,50 Kg                                                                 |  |
|              |                                                                         |  |