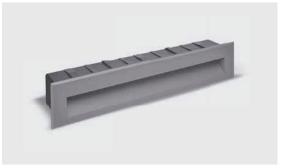

## STEP LINEAR 07

Recessed linear steplight for outdoor installation in the wall, phospho-chromatised and polyester powder coated die-cast copper-free aluminium body and frame, tempered frosted glass diffuser, polypropilene housing for recess, moulded silicone gasket and stainless steel screws. Built-in LED driver 220-240V 50-60Hz, with 30 low-power SMD5630 LED. IP65 rating.

## **Technical data**

| Wattage      | 10.5 WATT                                                               |  |
|--------------|-------------------------------------------------------------------------|--|
| IP Rating    | IP65                                                                    |  |
| IK Rating    | IK08                                                                    |  |
| Material     | High corrosion resistance die-cast copper-free aluminum body and frame. |  |
| Coating      | Polyester powder coating with phosphocromating pre-finish               |  |
| Light source | NR. 30 x SMD5630 LED                                                    |  |
| Screws       | Stainless steel                                                         |  |
| Transformer  | Electronic power supply<br>220/240V 50/60Hz<br>built-in                 |  |
| Cable        | 0.5 mt. neoprene power cable included                                   |  |
| Gasket       | Silicone rubber                                                         |  |
| Glass        | Tempered                                                                |  |
| Gross weight | 1,50 Kg                                                                 |  |
|              |                                                                         |  |