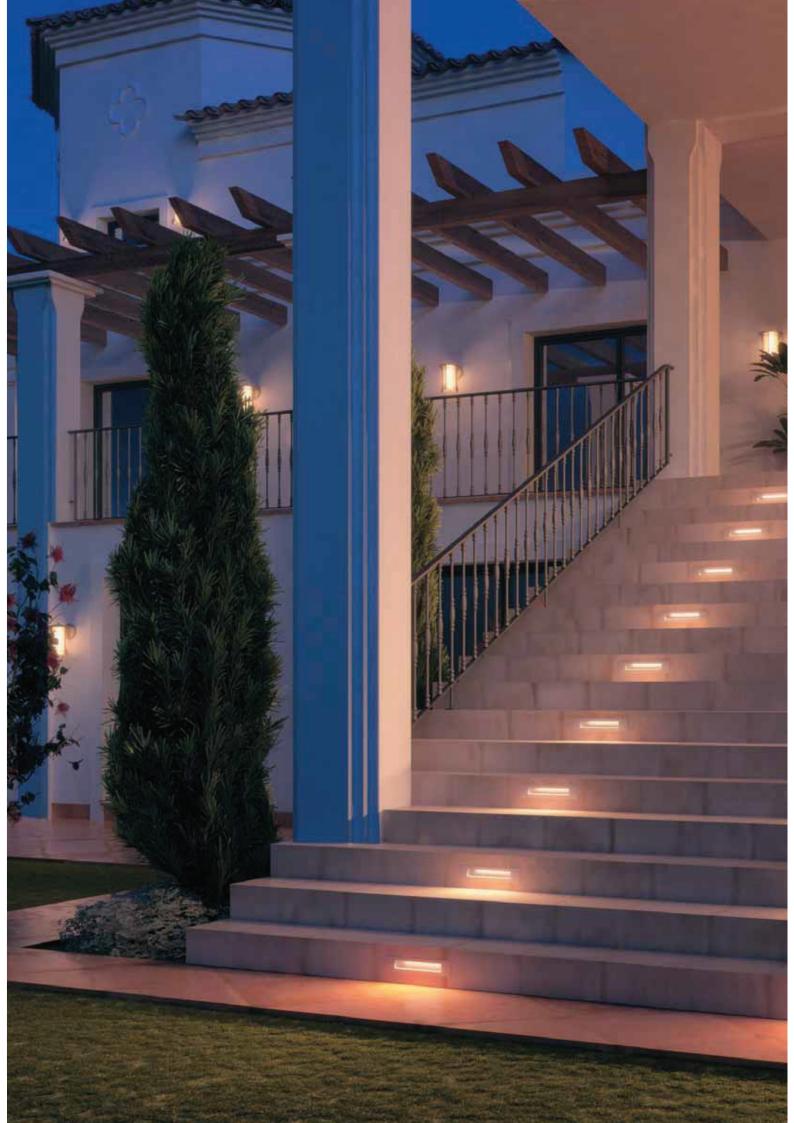

## STEP LINEAR 07

Recessed linear steplight for outdoor installation in the wall, phospho-chromatised and polyester powder coated die-cast copper-free aluminium body and frame, tempered frosted glass diffuser, polypropilene housing for recess, moulded silicone gasket and stainless steel screws. Built-in LED driver 220-240V 50-60Hz, with 30 low-power SMD5630 LED. IP65 rating.